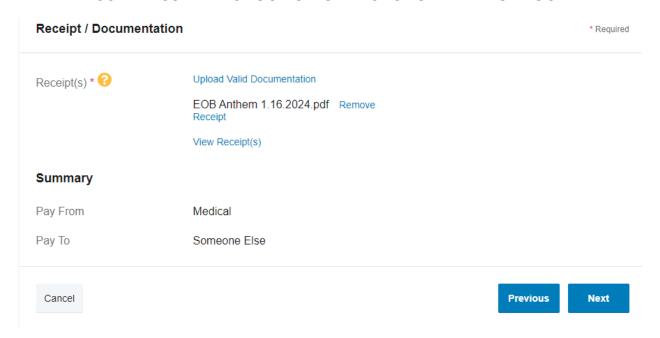

# THE NEXT SCREEN CONFIRMS YOUR UPLOAD. CLICK ON NEXT TO PROCEED

For those on the HRA 65/35% plan How to send a payment to a provider with an Anthem EOB