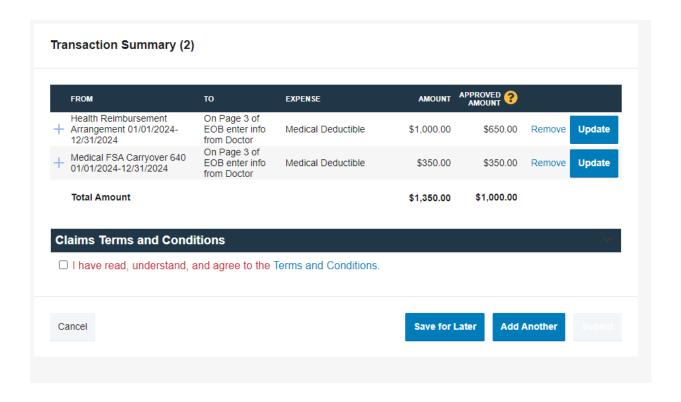

# YOU WILL THEN SEE A TRANSACTION SUMMARY WHERE YOU WILL CHECK THE BOX UNDER CLAIM TERMS AND CONDITIONS

IF YOUR EOB HAS MORE THAN ONE CLAIM ON IT YOU CAN ALSO ADD ANOTHER BEFORE CHECKING THE BOX

FOR THOSE ON THE HRA 65/35% NOTE THAT THE FPU HRA IS PAYING 65% OF THE DEDUCTIBLE

AND IF YOU HAVE AN FSA IT WILL COVER DIRECTLY YOUR 35% COST SHARE