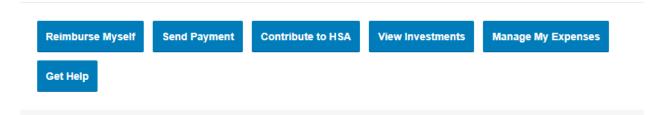

#### HOW TO SEND A PAYMENT TO A MEDICAL PROVIDER THROUGH WEX

#### **UPON LOGIN TO WEX YOU WILL SEE THIS SCREEN**





#### **CLICK ON SEND PAYMENT**

#### I Want To:



# COMPLETE THE DROP – DOWN BOX LIKE BELOW AND CLICK ON NEXT



# **ENTER PAYEE DETAILS – HAVE THE ANTHEM EOB READY**

#### ON PAGE 3 OF THE EOB AT THE TOP YOU WILL FIND

- DOCTOR: ENTER THIS IN PAYEE NAME
- CLAIM NUMBER: ENTER THIS IN ACCOUNT NUMBER

Note: you will need to look up the provider address to enter

# ONCE YOU HAVE FILLED OUT THE REQUIRED FIELDS - CLICK ON NEXT



#### **UPLOAD YOUR EOB AND CLICK SUBMIT**



# THE NEXT SCREEN CONFIRMS YOUR UPLOAD. CLICK ON NEXT TO PROCEED



For those on the HRA 65/35% plan How to send a payment to a provider with an Anthem EOB

#### YOU WILL THEN ENTER CLAIM DETAILS

FOR AMOUNT PLEASE ENTER FROM THE EOB "DUE TO YOUR DOCTOR (MAX ALLOWED)

IN THE DROP DOWN BOX CATEGORY SELECT "MEDICAL EXPENSES"

IN THE DROP DOWN BOX TYPE SELECT "MEDICAL DEDUCT