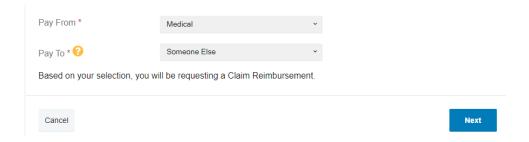

#### HOW TO SEND A PAYMENT TO A MEDICAL PROVIDER THROUGH WEX

#### **UPON LOGIN TO WEX YOU WILL SEE THIS SCREEN**





#### **CLICK ON SEND PAYMENT**

#### I Want To:



# COMPLETE THE DROP – DOWN BOX LIKE BELOW AND CLICK ON NEXT



# **ENTER PAYEE DETAILS – HAVE THE ANTHEM EOB READY**

#### ON PAGE 3 OF THE EOB AT THE TOP YOU WILL FIND

- DOCTOR: ENTER THIS IN PAYEE NAME
- CLAIM NUMBER: ENTER THIS IN ACCOUNT NUMBER

Note: you will need to look up the provider address to enter

# ONCE YOU HAVE FILLED OUT THE REQUIRED FIELDS - CLICK ON NEXT



#### **UPLOAD YOUR EOB AND CLICK SUBMIT**



# THE NEXT SCREEN CONFIRMS YOUR UPLOAD. CLICK ON NEXT TO PROCEED



For those on the HRA 65/35% plan How to send a payment to a provider with an Anthem EOB

#### YOU WILL THEN ENTER CLAIM DETAILS

FOR AMOUNT PLEASE ENTER FROM THE EOB "DUE TO YOUR DOCTOR (MAX ALLOWED)

IN THE DROP DOWN BOX CATEGORY SELECT "MEDICAL EXPENSES"

IN THE DROP DOWN BOX TYPE SELECT "MEDICAL DEDUCTIBLE"

FOR RECIPIENT CLICK ON THE MEMBER OF YOUR FAMILY WHO REC