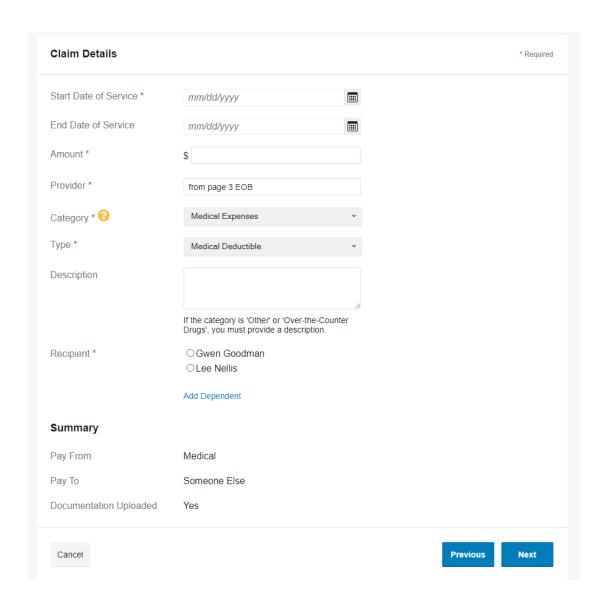

#### ON PAGE 3 OF THE EOB AT THE TOP YOU WILL FIND

- DOCTOR: ENTER THIS IN PAYEE NAME
- CLAIM NUMBER: ENTER THIS IN ACCOUNT NUMBER

Note: you will need to look up the provider address to enter

#### YOU WILL THEN ENTER CLAIM DETAILS

FOR AMOUNT PLEASE ENTER FROM THE EOB "DUE TO YOUR DOCTOR (MAX ALLOWED)

IN THE DROP DOWN BOX CATEGORY SELECT "MEDICAL EXPENSES"

IN THE DROP DOWN BOX TYPE SELECT "MEDICAL DEDUCTIBLE"

FOR RECIPIENT CLICK ON THE MEMBER OF YOUR FAMILY WHO RECEIVED THE SERVICE