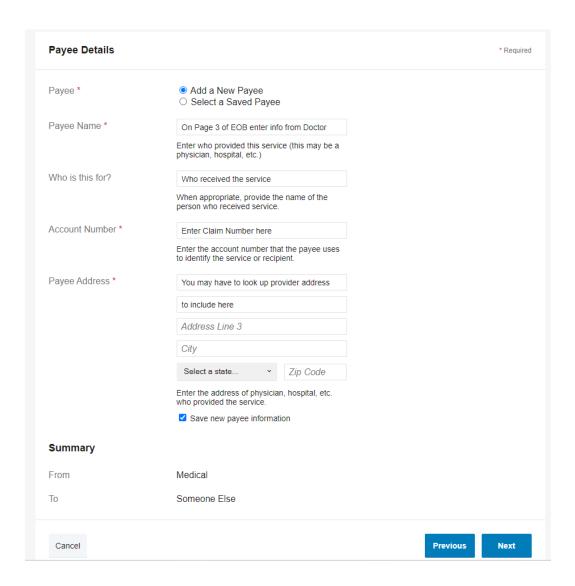

# **ENTER PAYEE DETAILS – HAVE THE ANTHEM EOB READY**

#### ON PAGE 3 OF THE EOB AT THE TOP YOU WILL FIND

- DOCTOR: ENTER THIS IN PAYEE NAME
- CLAIM NUMBER: ENTER THIS IN ACCOUNT NUMBER

Note: you will need to look up the provider address to enter