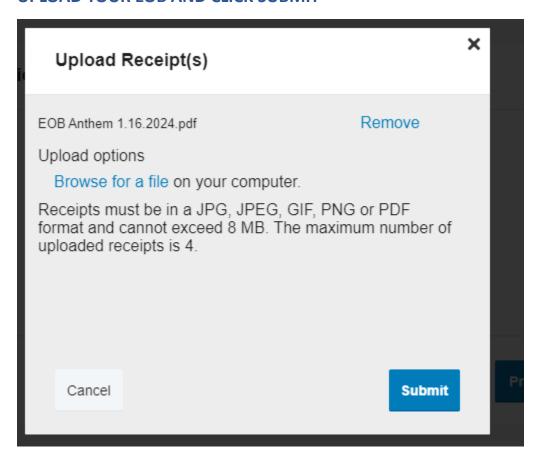

#### HOW TO SEND A PAYMENT TO A MEDICAL PROVIDER THROUGH WEX

#### **UPON LOGIN TO WEX YOU WILL SEE THIS SCREEN**





#### **CLICK ON SEND PAYMENT**

#### I Want To:



# COMPLETE THE DROP – DOWN BOX LIKE BELOW AND CLICK ON NEXT



# **ENTER PAYEE DETAILS – HAVE THE ANTHEM EOB READY**

#### ON PAGE 3 OF THE EOB AT THE TOP YOU WILL FIND

- DOCTOR: ENTER THIS IN PAYEE NAME
- CLAIM NUMBER: ENTER THIS IN ACCOUNT NUMBER

Note: you will need to look up the provider address to enter

# ONCE YOU HAVE FILLED OUT THE REQUIRED FIELDS - CLICK ON NEXT



#### **UPLOAD YOUR EOB AND CLICK SUBMIT**



# THE NEXT SCREEN CONFIRMS YOUR UPLOAD. CLICK ON NEXT TO PROCEED



For those on the HRA 65/35% plan How to send a payment to a provider with an Anthem EOB

#### YOU WILL THEN ENTER CLAIM DETAILS

FOR AMOUNT PLEASE ENTER FROM THE EOB "DUE TO YOUR DOCTOR (MAX ALLOWED)

IN THE DROP DOWN BOX CATEGORY SELECT "MEDICAL EXPENSES"

IN THE DROP DOWN BOX TYPE SELECT "MEDICAL DEDUCTIBLE"

FOR RECIPIENT CLICK ON THE MEMBER OF YOUR FAMILY WHO RECEIVED THE SERVICE

#### THEN CLICK NEXT



# YOU WILL THEN SEE A TRANSACTION SUMMARY WHERE YOU WILL CHECK THE BOX UNDER CLAIM TERMS AND CONDITIONS

IF YOUR EOB HAS MORE THAN ONE CLAIM ON IT YOU CAN ALSO ADD ANOTHER BEFORE CHECKING THE BOX

FOR THOSE ON THE HRA 65/35% NOTE THAT THE FPU HRA IS PAYING 65% OF THE DEDUCTIBLE

AND IF YOU HAVE AN FSA IT WILL COVER D