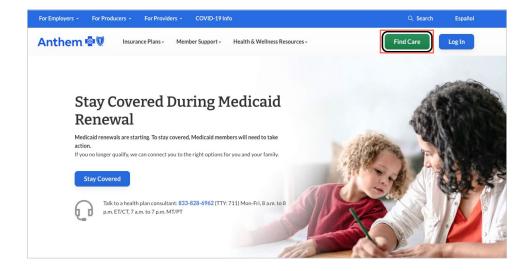

#### **General search**

Go to **anthem.com** and select **Find Care** on the top-right corner.

There are three ways to search for a doctor:

- Select Log in for Personalized Search and log in with your email address or username and password. You will be directed to your network of providers.
- Under Use Member ID for Basic Search, enter your member ID and you will be directed to your network of providers without logging in.
- Choose Basic search as a guest and make four selections.