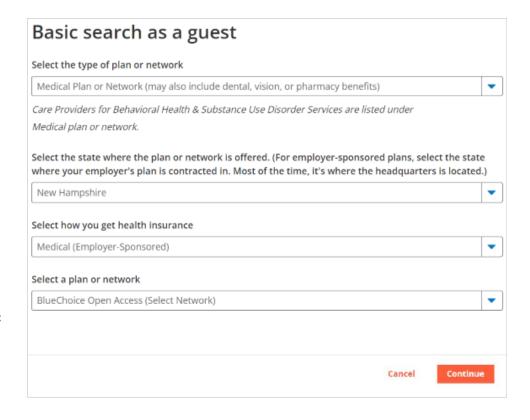

#### Basic search as a guest

Use the drop-down boxes to make your selections:

#### Select the type of plan or network:

Medical Plan or Network (You also can select dental or vision providers from this drop-down.)

## Select the state where the plan or network is offered:

Choose New Hampshire even if you reside out of state

#### Select how you get health insurance:

Medical (Employer-Sponsored)

#### Select a plan or network:

 BlueChoice Open Access (Select Network)

Once you've made your selections, choose Continue.

Search for care by entering:

- Your city, county, or ZIP code.
- The name or specialty, national provider identifier (NPI), or license number of a care provider.