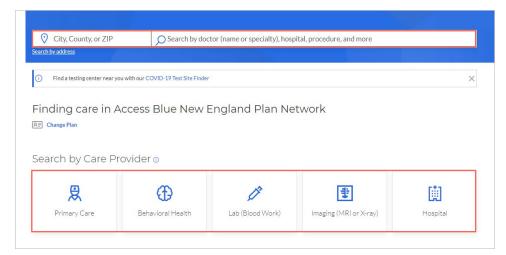

#### Select a plan or network:

 BlueChoice Open Access (Select Network)

Once you've made your selections, choose Continue.

Search for care by entering:

- Your city, county, or ZIP code.
- The name or specialty, national provider identifier (NPI), or license number of a care provider.

You also can select the **Search by Care Provider** boxes listed in blue for frequently searched care options.

If you are looking for a physician name:

 After choosing "Basic search as a guest," select Vision
Plan or Network.