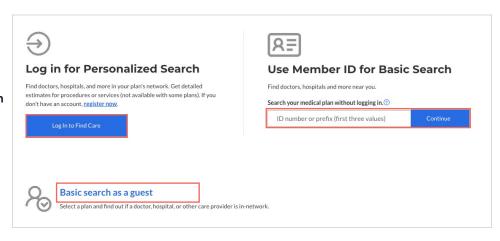

#### **General search**

Go to **anthem.com** and select **Find Care** on the top-right corner.

There are three ways to search for a doctor:

- Select Log in for Personalized Search and log in with your email address or username and password. You will be directed to your network of providers.
- Under Use Member ID for Basic Search, enter your member ID and you will be directed to your network of providers without logging in.
- Choose Basic search as a guest and make four selections.