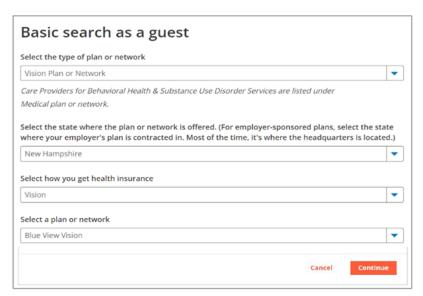

You also can select the **Search by Care Provider** boxes listed in blue for frequently searched care options.

If you are looking for a physician name:

 After choosing "Basic search as a guest," select Vision
Plan or Network.

Select the state where the plan or network is offered:

Choose New Hampshire even if you reside out of state

Select a plan or network:

Blue View Vision

- Choose Continue.
- Enter zip code. Then choose a specialty.