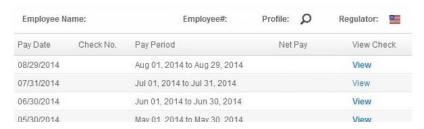

Now that you have signed in:

Select PAY from the icons on the screen

Select View Check Stubs from drop box

The list of your checks will appear on the next screen. Click on "view" next to the check you would like to view. It will download as a PDF and you can view, print or save from there.

## **Employee Check Information**