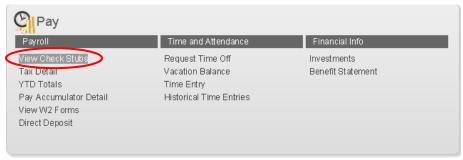

Now that you have signed in:

Select PAY from the icons on the screen

Select View Check Stubs from drop box

The list of your checks will appear on the next screen. Click on "view" next to the check you would like to view. It will download as a PDF and you can view, print or save from there.